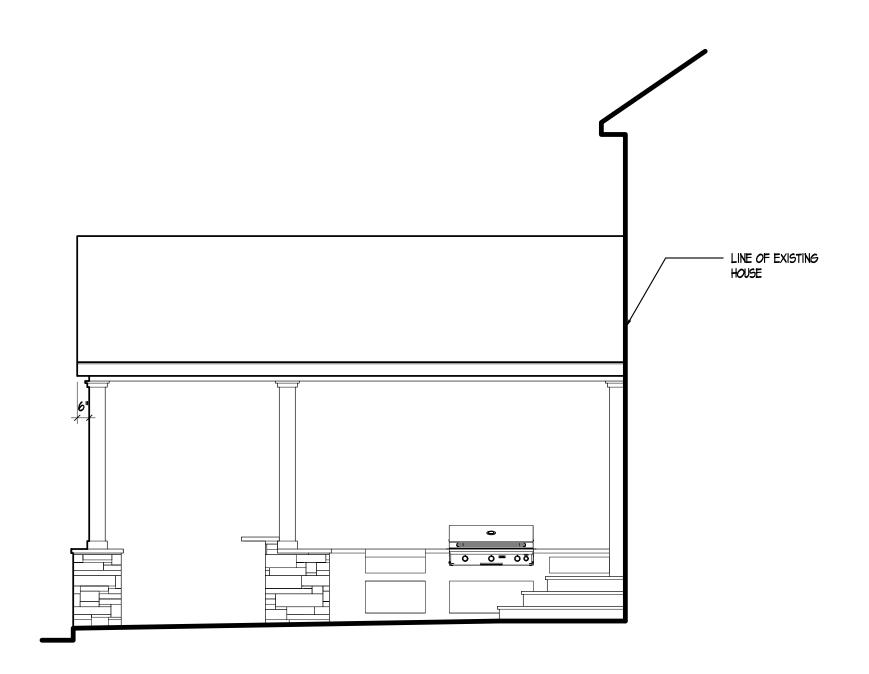

# Photo Exhibit Mark Idrovo

54 Durrell Street, Verona NJ

Block: 1306, Lot: 13.01

View of Front Elevation

View of Right-Side Elevation

View of Dwelling from the Rear Yard

View of Rear Yard from the Dwelling

PROPOSED LEFT SIDE ELEVATION
1/4" =1'-0"

PROPOSED REAR ELEVATION 1/4" =1'-0"

PROPOSED RIGHT SIDE ELEVATION 1/4" =1'-0"

NY: 039265

CONSULTANTS:

02 VARIANCE APPLICATION 03.14.22 CLIENT REVIEW DATE REVISION

> IDROVO RESIDENCE 54 DURREL STREET VERONA, NJ