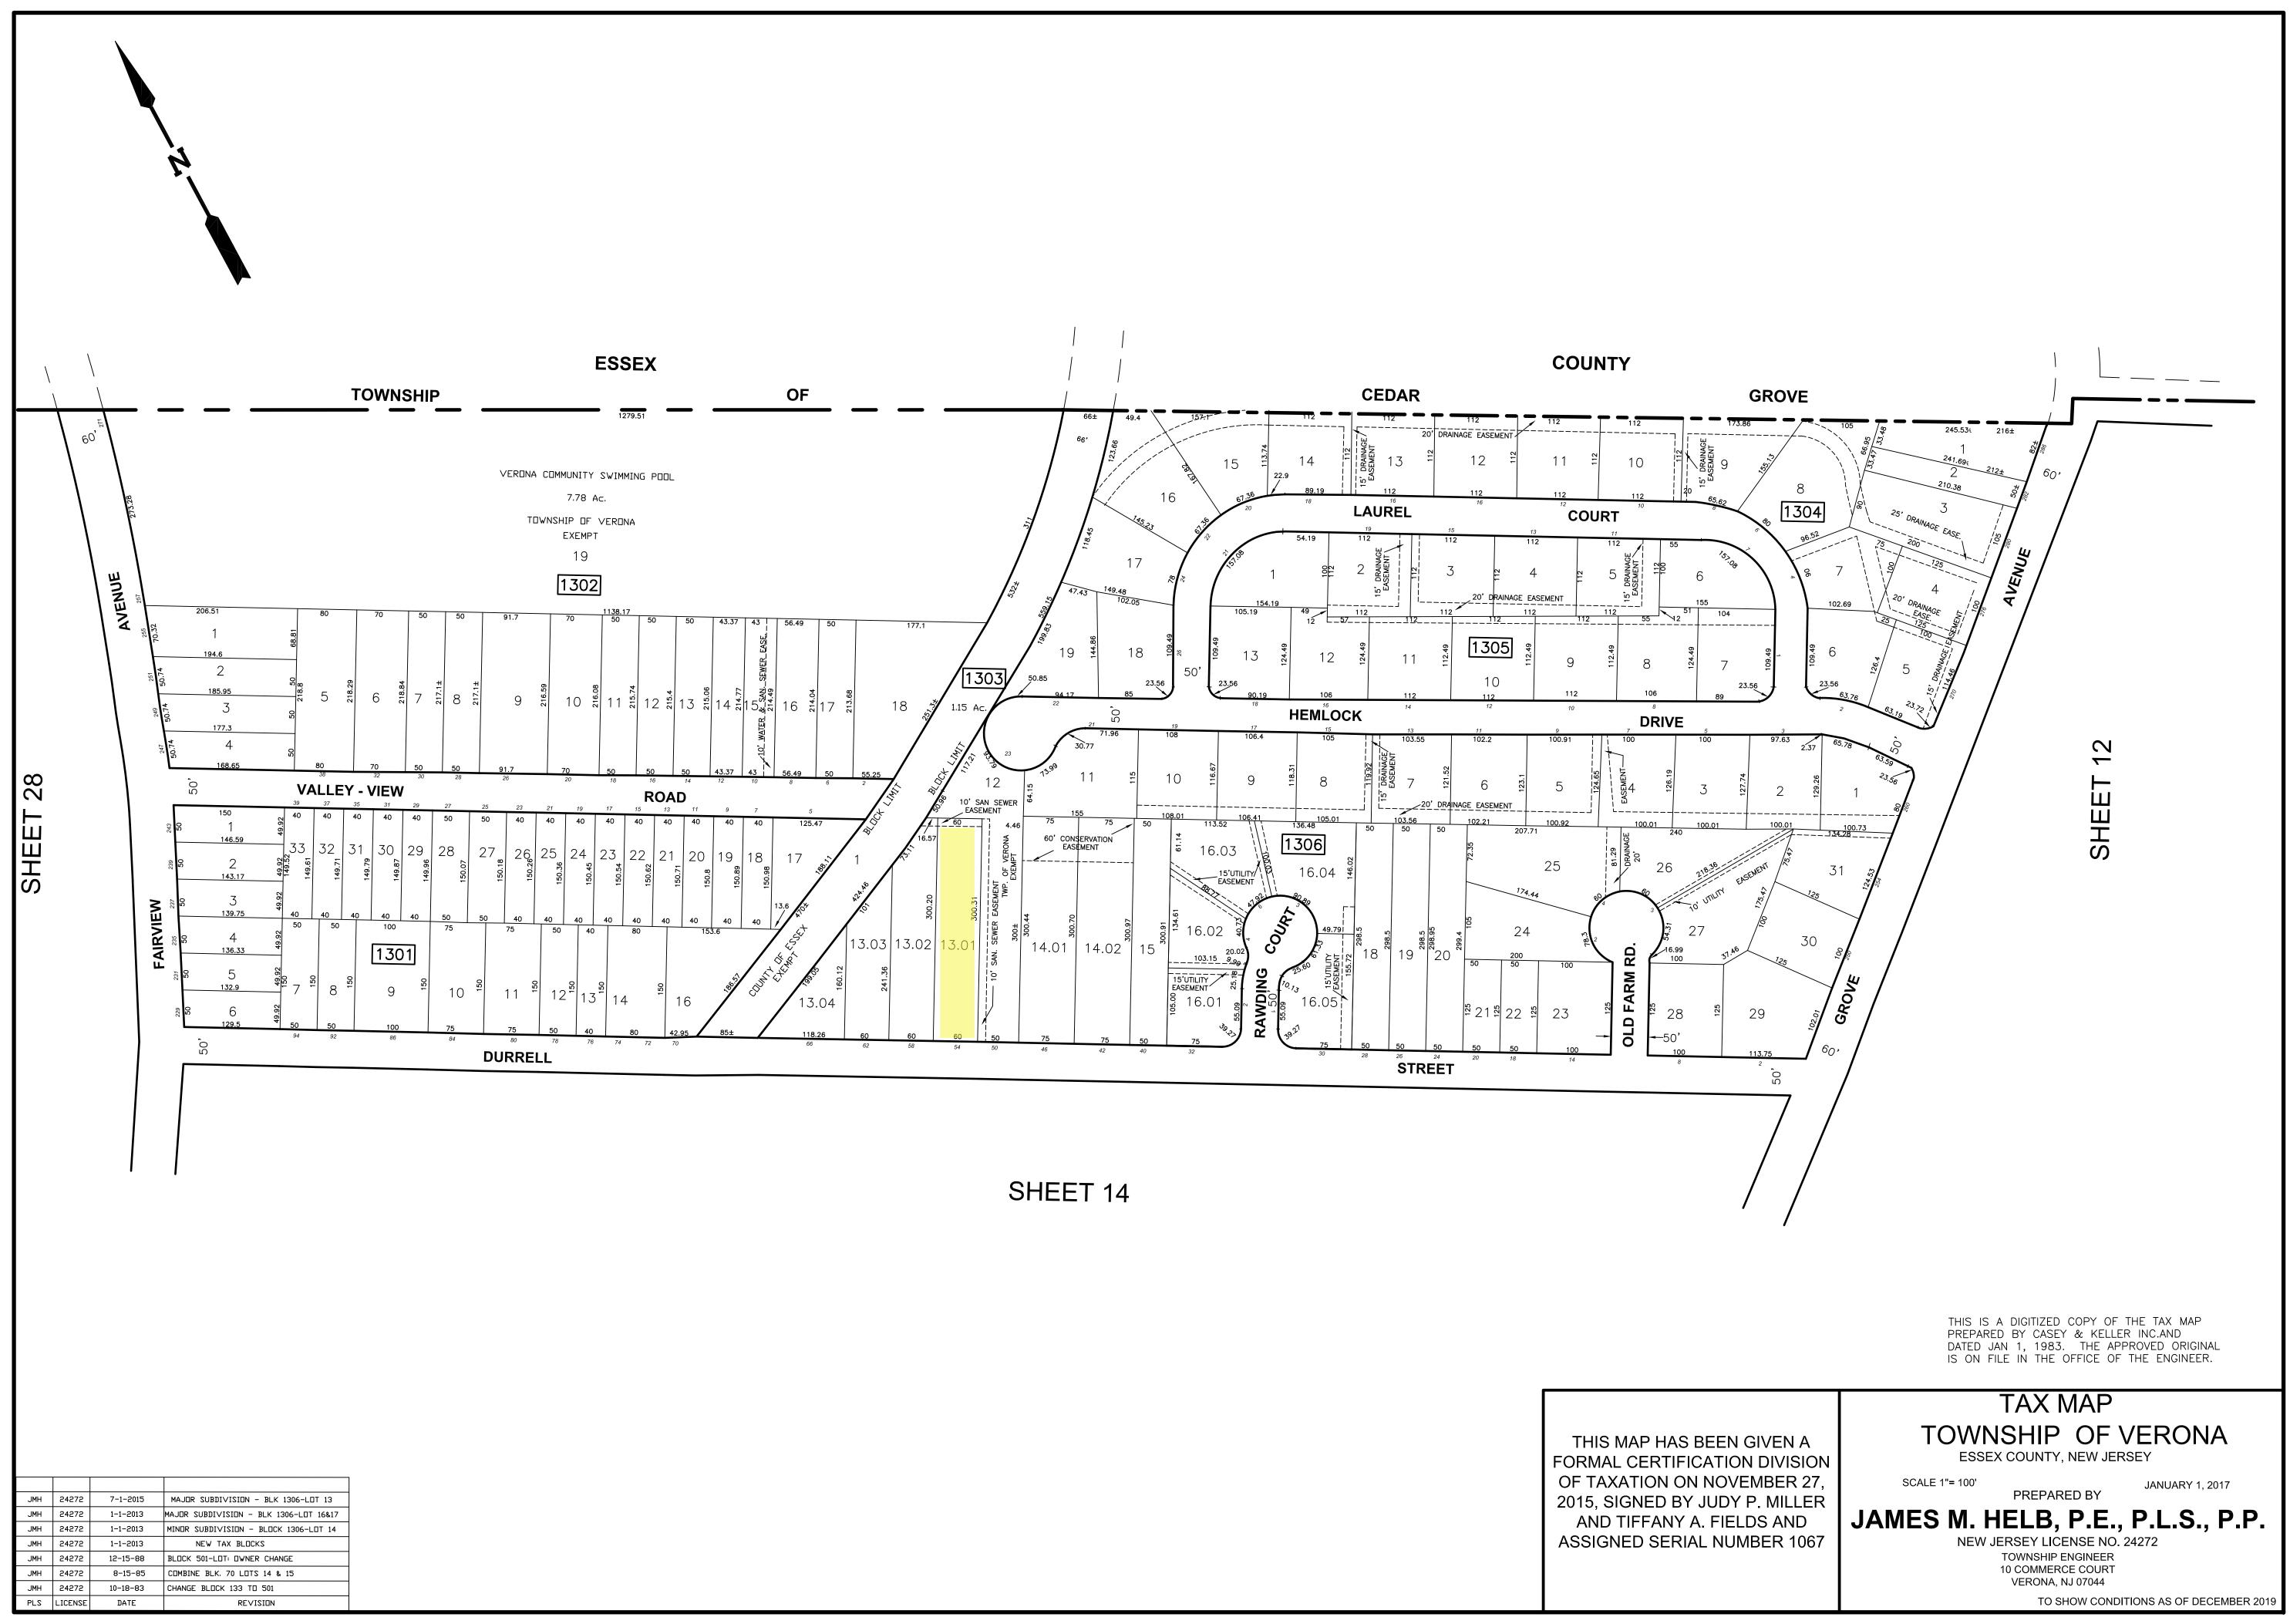

# TOWNSHIP OF VERONA BOARD OF ADJUSTMENT APPLICATION

| DATE APPLICATION 04/28/2022                                                                                                                      | CASE #                     |  |  |  |
|--------------------------------------------------------------------------------------------------------------------------------------------------|----------------------------|--|--|--|
| PROPERTY ADDRESS 54 Durrell Street, Verona NJ                                                                                                    |                            |  |  |  |
| BLOCK 1306 LOT 13.01                                                                                                                             |                            |  |  |  |
| APPLICANT'S NAME Mark Idrovo c/o Matthe                                                                                                          | ew G. Capizzi, Esq.        |  |  |  |
| PHONE # 201-266-8300                                                                                                                             | CELL PHONE #               |  |  |  |
| EMAIL matthew@capizzilaw.com                                                                                                                     |                            |  |  |  |
| PROPERTY OWNER'S NAME_Same as Appli                                                                                                              | icant                      |  |  |  |
| PROPERTY OWNER'S ADDRESS Same as Ap                                                                                                              | oplicant                   |  |  |  |
| PROPERTY OWNER'S PHONE #                                                                                                                         | CELL #                     |  |  |  |
| PROPERTY OWNER'S EMAIL                                                                                                                           |                            |  |  |  |
| RELATIONSHIP OF APPLICANT TO OWNER                                                                                                               | The Applicant is the Owner |  |  |  |
| The Applicant is seeking to construct an in-ground pool, patio, covered patio, and other associated at the Property.  CONTRARY TO THE FOLLOWING: |                            |  |  |  |
| Maximum Improved Lot Coverage: (35% Maximum Allo                                                                                                 | owed v. 44.2% Proposed)    |  |  |  |
|                                                                                                                                                  |                            |  |  |  |
| LOT SIZE: EXISTING 18,015 Sq. Ft. PROPHIEGHT: EXISTING No change PROPPERCENTAGE OF BUILDING COVERAGE:                                            | 45.00/                     |  |  |  |
| PERCENTAGE OF IMPROVED LOT COVERAC                                                                                                               |                            |  |  |  |
| PRESENT USE Single-family residence PROPOSED USE Same as Present Use                                                                             |                            |  |  |  |
| SET BACKS OF BUILDING: REQUIRED FRONT YARD REAR YARD SIDE YARD (1) SIDE YARD (2)                                                                 | EXISTING PROPOSED          |  |  |  |
| See attached Site Plan                                                                                                                           |                            |  |  |  |
| DATE PROPERTY WAS ACQUIRED 6/27/2018                                                                                                             |                            |  |  |  |

## **Existing Conditions:**

The property is an open lot with no mature trees, the site gently slopes from left to right roughly 3.5%. A majority of the site is lawn and considered pervious. The existing lot coverage (Buildings) is 12.9% where 20% is the maximum permitted. The existing improved lot coverage (All) is 19.8% where 35% is the maximum permitted. As of the date of this zoning report the property had no known open or pending zoning violations.