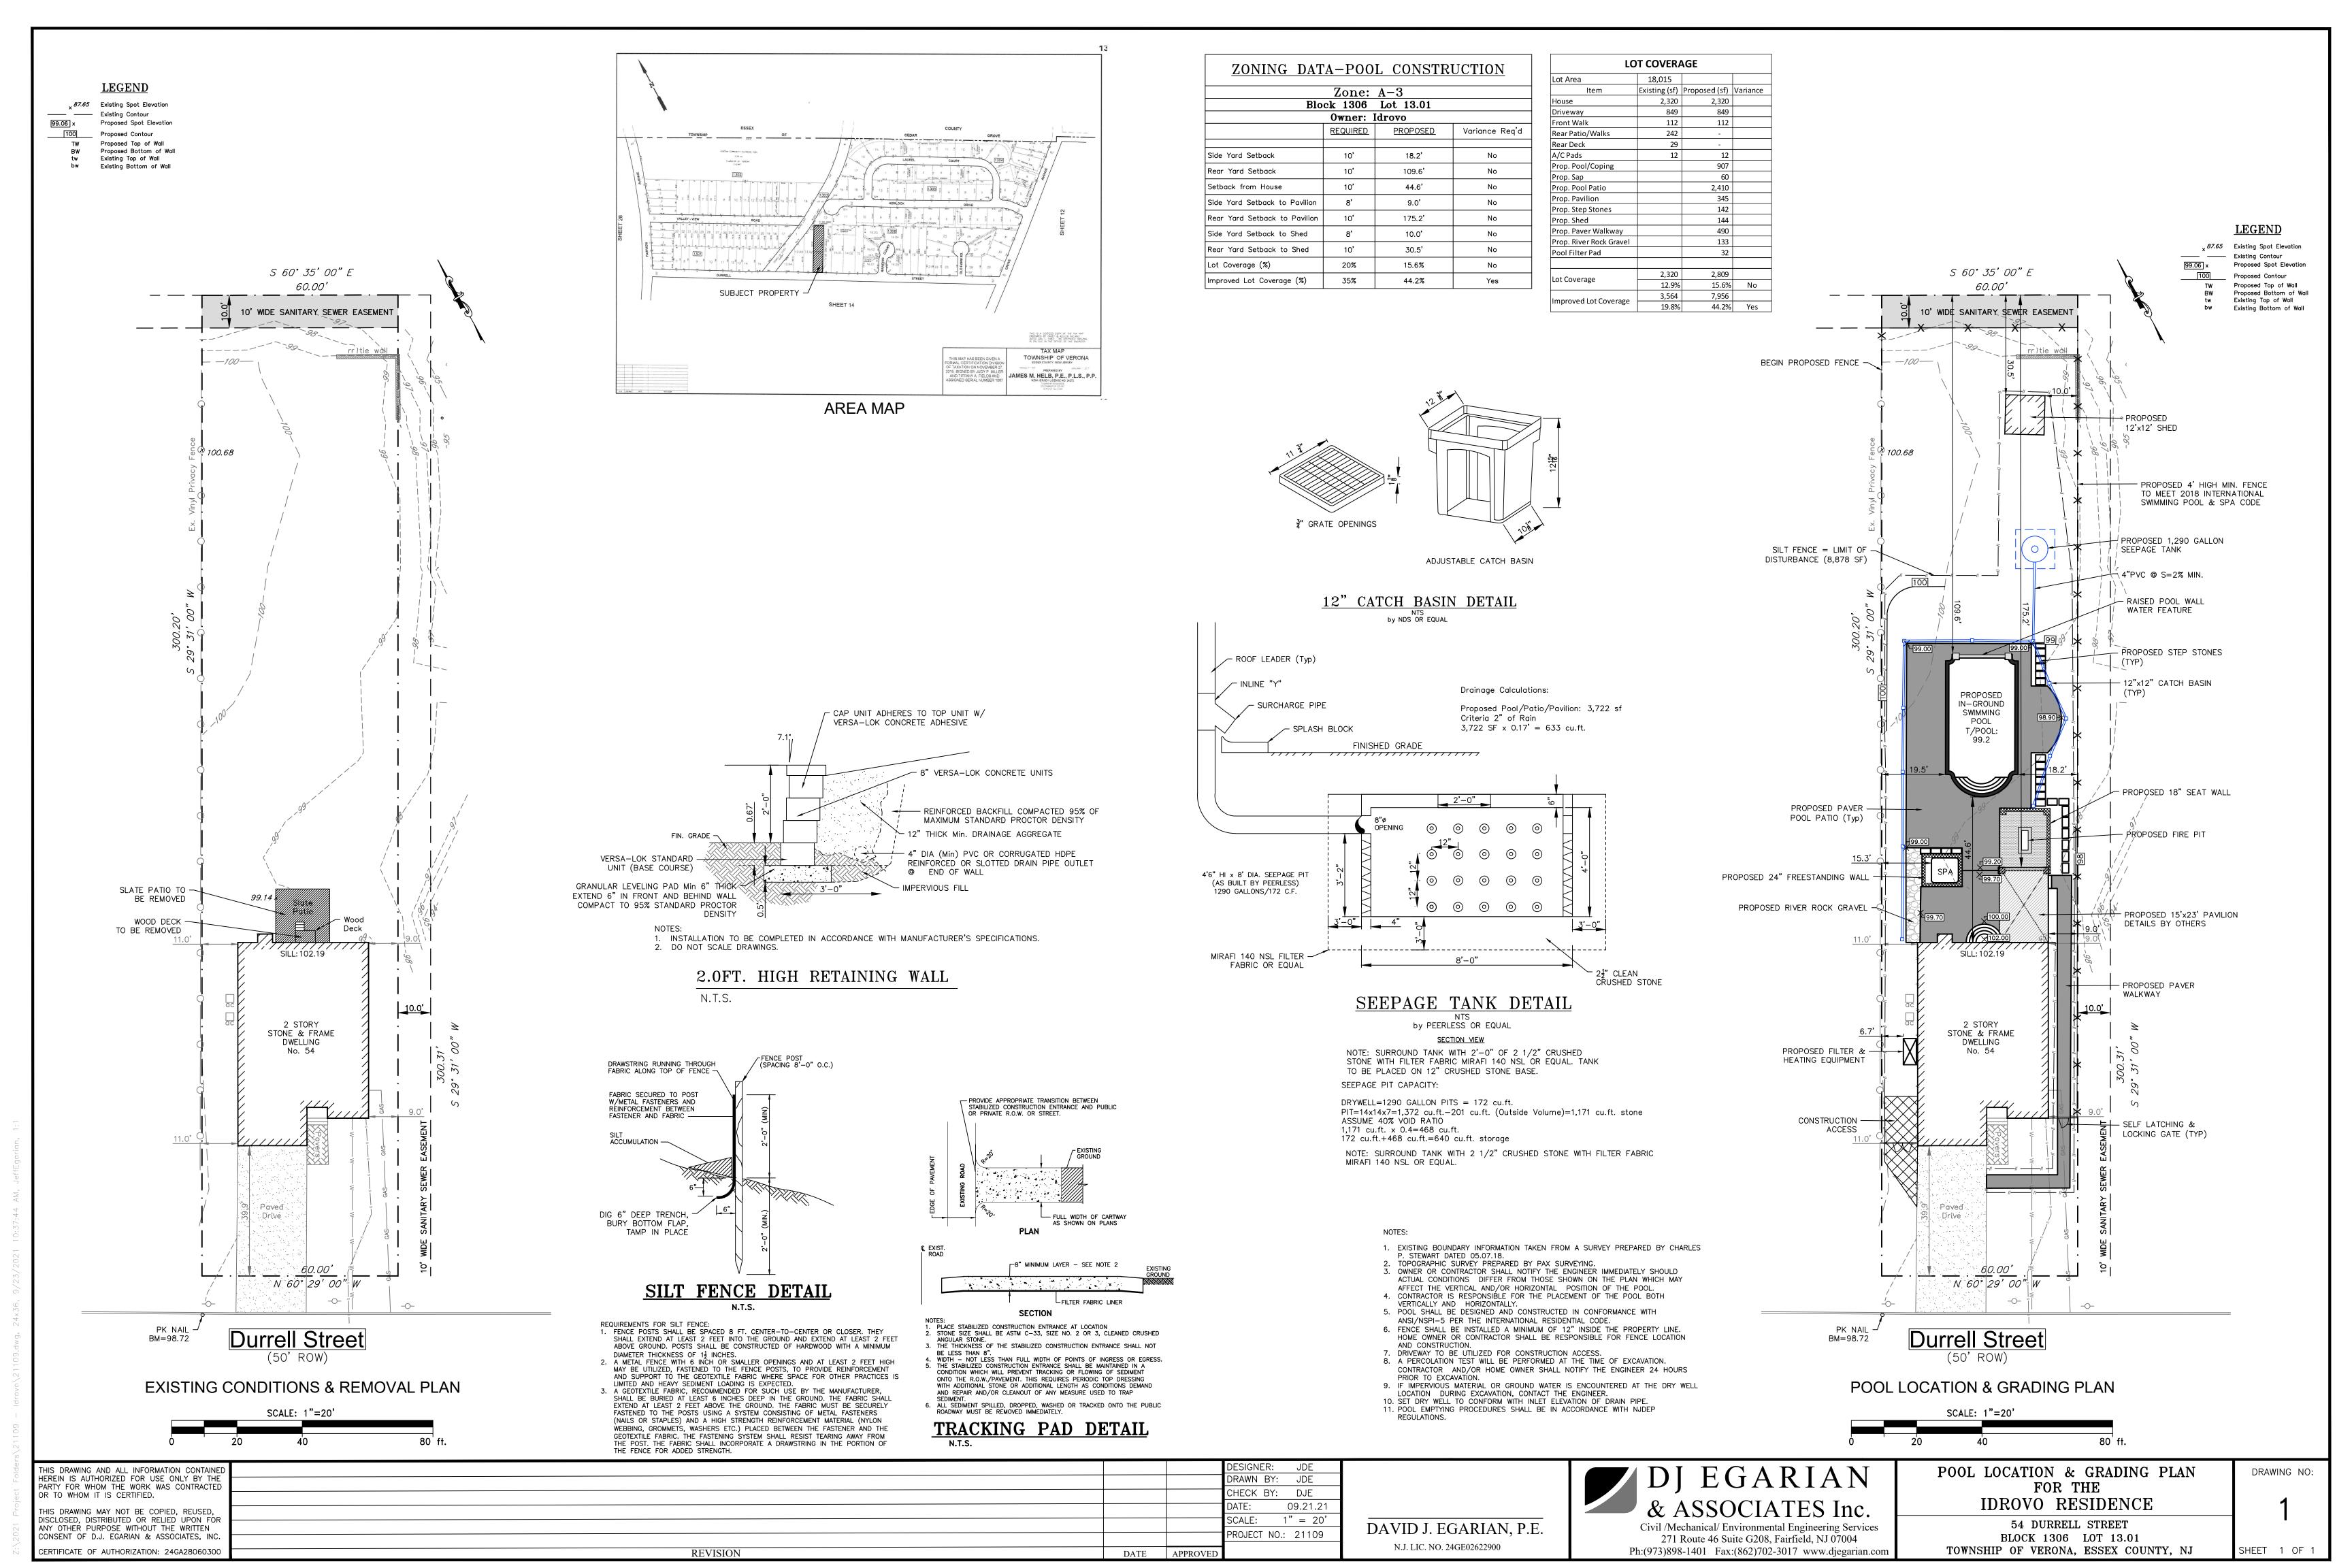

- 1. Township of Verona Board of Adjustment Application with Denial Letter dated November 23, 2021 and revised April 27, 2022 attached thereto (17 copies);
- 2. Photo Exhibit (17 copies);
- 3. Tax Map (17 copies);
- 4. As-Built Survey prepared by GC Stewart Associates Inc., dated May 7, 2018 (17 copies);
- 5. Pool Location & Grading Plan prepared by DJ Egarian & Associates Inc., dated September 21, 2021 consisting of one (1) sheet (17 copies);
- 6. Proposed Floor Plan & Exterior Elevations prepared by Theodora Boyadjis Designs, LLC dated March 14, 2022 consisting of one (1) sheet (17 copies); and

#### **Documents Submitted:**

This office is in receipt of the following applications, drawings, reports, specifications which were submitted by the owner/applicant for review and consideration.

- Township of Verona Zoning Permit Application
- Zoning Bulk Schedule and Impervious Coverage Calculations
- Pool Location & Grading Plan prepared by DJ Egarian & Associates Inc. Plan dated 09/21/21
- Soil Erosion & Sediment Control Plan prepared by DJ Egarian & Associates Inc. Plan dated 09/21/21

#### Requested:

Lot coverage: 15.6%

Improved lot coverage: 44.2%

➤ Variance Required §150-17.10 C, 4 (Exceeds maximum permitted improved lot coverage)

#### Requested:

Side yard: 19.5 feet and 18.2 feet

Rear yard: 109.6 feet.

Distance to principal dwelling: 44.6 feet.

Mechanical equipment to property line: 6.7 feet.

Decision:

The zoning department has **DENIED** your request for zoning approval for the following variances.