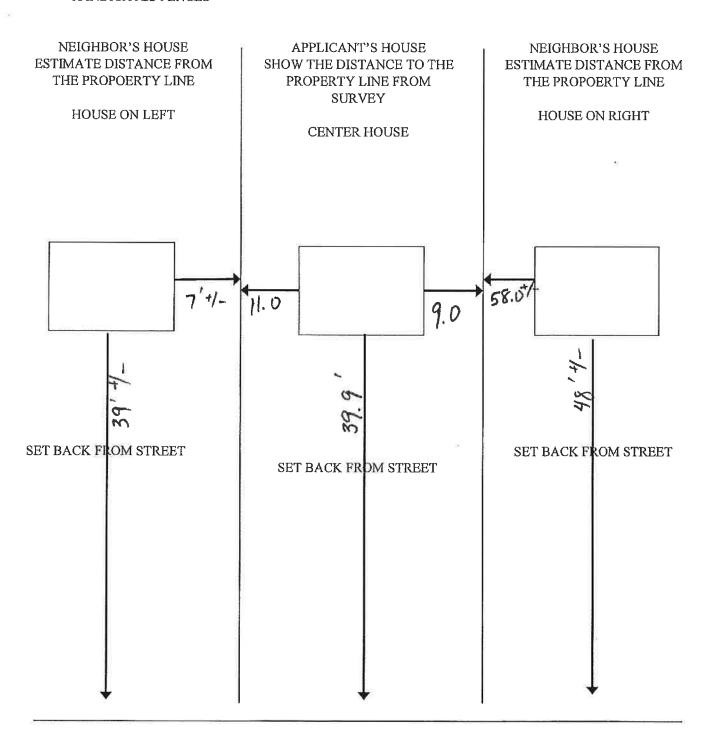

## BOARD OF ADJUSTMENT APPLICATION SITE PLAN

O INDICATES SHRUBS OR TREES X INDICATES FENCES

#### Requested:

Side yard: 19.5 feet and 18.2 feet

Rear yard: 109.6 feet.

Distance to principal dwelling: 44.6 feet.

Mechanical equipment to property line: 6.7 feet.

Decision:

The zoning department has **DENIED** your request for zoning approval for the following variances.