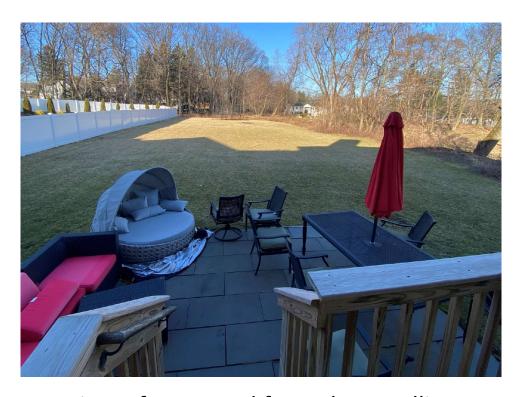

# Photo Exhibit Mark Idrovo

54 Durrell Street, Verona NJ

Block: 1306, Lot: 13.01

View of Front Elevation

View of Right-Side Elevation

View of Dwelling from the Rear Yard

View of Rear Yard from the Dwelling

PROPOSED LEFT SIDE ELEVATION
1/4" =1'-0"