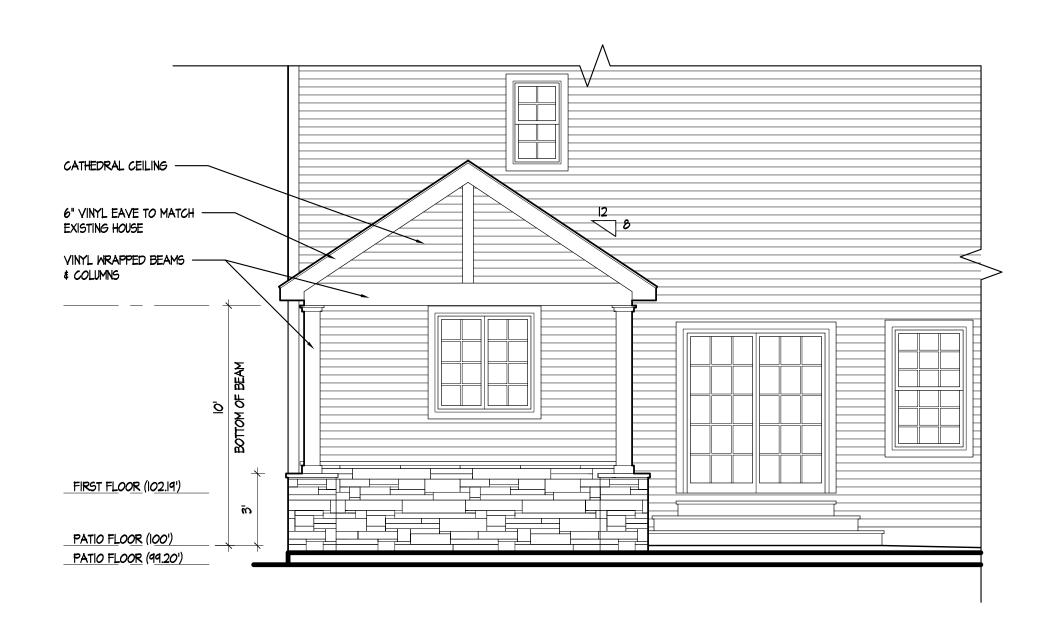

# Photo Exhibit Mark Idrovo

54 Durrell Street, Verona NJ

Block: 1306, Lot: 13.01

View of Front Elevation

View of Right-Side Elevation

View of Dwelling from the Rear Yard

View of Rear Yard from the Dwelling

PROPOSED LEFT SIDE ELEVATION
1/4" =1'-0"

PROPOSED REAR ELEVATION 1/4" =1'-0"

PROPOSED RIGHT SIDE ELEVATION 1/4" =1'-0"

NY: 039265

CONSULTANTS:

02 VARIANCE APPLICATION 03.14.22 CLIENT REVIEW DATE REVISION

> IDROVO RESIDENCE 54 DURREL STREET VERONA, NJ