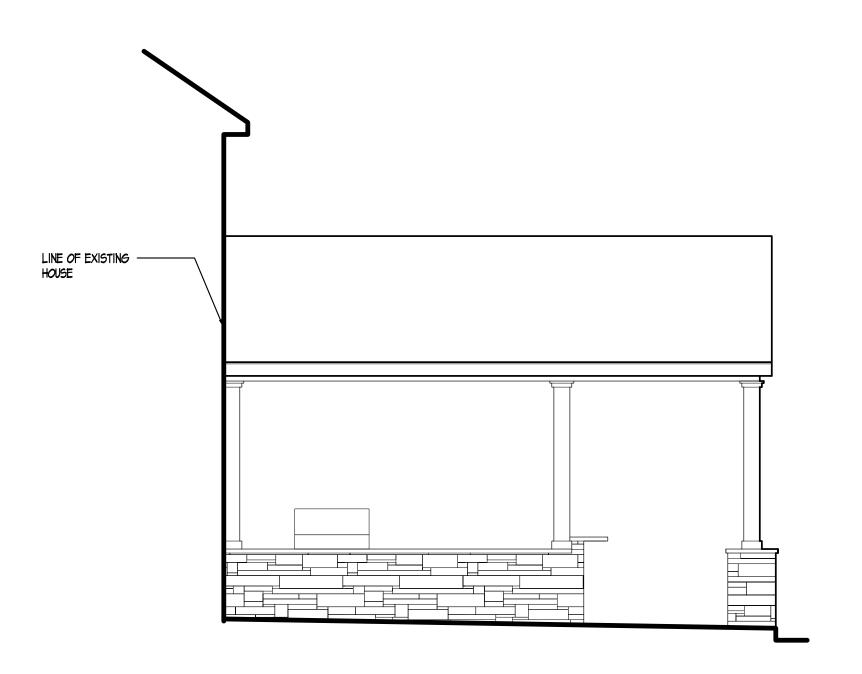

# Photo Exhibit Mark Idrovo

54 Durrell Street, Verona NJ

Block: 1306, Lot: 13.01

View of Front Elevation

View of Right-Side Elevation

View of Dwelling from the Rear Yard

View of Rear Yard from the Dwelling

PROPOSED LEFT SIDE ELEVATION
1/4" =1'-0"

PROPOSED REAR ELEVATION 1/4" =1'-0"

PROPOSED RIGHT SIDE ELEVATION 1/4" =1'-0"

NY: 039265

CONSULTANTS:

02 VARIANCE APPLICATION 03.14.22 CLIENT REVIEW DATE REVISION

> IDROVO RESIDENCE 54 DURREL STREET VERONA, NJ